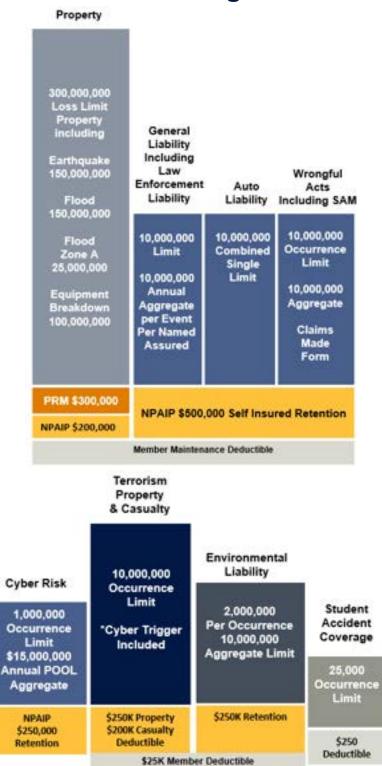

# **Property Coverage**

| Coverage | Limit per Loss |                              |
|----------|----------------|------------------------------|
| Property | \$300,000,000  | Per Schedule of<br>Locations |

The following sub-limits apply to Section V. C. Extensions of Property Coverage:

| The following sub-influe apply to section v. C. Extensions of Property Coverage. |                                       |  |  |
|----------------------------------------------------------------------------------|---------------------------------------|--|--|
| Accounts Receivable                                                              | \$5,000,000 per loss                  |  |  |
| Arson Reward                                                                     | 10% up to \$25,000 per loss           |  |  |
| Debris Removal - Mold/ Asbestos                                                  | \$100,000                             |  |  |
| Earthquake                                                                       | \$150,000,000 aggregate               |  |  |
| Flood                                                                            | \$150,000,000 aggregate               |  |  |
|                                                                                  | \$25,000,000 aggregate - Flood Zone A |  |  |
| Equipment Breakdown                                                              | \$100,000,000 per loss                |  |  |
| <ul> <li>Loss of Income &amp; Extra</li> </ul>                                   | included                              |  |  |
| Expense                                                                          |                                       |  |  |
| <ul> <li>Hazardous Substance Coverage</li> </ul>                                 | \$250,000 per loss                    |  |  |
| <ul> <li>Spoilage Coverage</li> </ul>                                            | \$250,000 per loss                    |  |  |
| Data Restoration                                                                 | \$100,000 per loss                    |  |  |
| Electrical Risk Improvements                                                     | \$10,000                              |  |  |
| Expediting Expenses                                                              | \$25,000 per loss                     |  |  |
| Unintentional Errors and Omissions                                               | \$5,000,000 per loss                  |  |  |
| Money and Securities                                                             | \$500,000 per loss                    |  |  |
| Ordinance or Law – LEED Building                                                 | \$500,000                             |  |  |
| Agreed Value Vehicles                                                            | Per Attachment D, if applicable       |  |  |

# **Liability Coverage**

The Limits of Liability are as follows:

| Coverage                                                                                                | Limit per Named Assured      | Annual Aggregate Limit per <b>Named Assured</b> |
|---------------------------------------------------------------------------------------------------------|------------------------------|-------------------------------------------------|
| Per <b>Event</b>                                                                                        | \$10,000,000                 | \$10,000,000                                    |
| All Sublimits are a part of and not in add<br>Liability Sublimits:                                      | lition to the Limits of Liab | pility.                                         |
| <ul> <li>Additional Assured (Lessors)<br/>(Section I, item 2)</li> </ul>                                | \$2,000,000                  |                                                 |
| <ul> <li>Weed Spray Property         Damage (Section IV, item 3         (B) (2) (ix))     </li> </ul>   | \$250,000                    | \$250,000                                       |
| <ul> <li>Emergency Response to<br/>Pollution (Section IV, item 3<br/>(B) (2) (v))</li> </ul>            | \$1,000,000                  | \$1,000,000                                     |
| <ul> <li>Criminal Defense Fees and<br/>Costs (Section VI, part C, item<br/>4)</li> </ul>                | \$50,000                     | \$50,000                                        |
| <ul> <li>Defense for Regulatory         Agency Actions (Section VI,         part C, item 16)</li> </ul> | \$50,000                     |                                                 |
| Sexual Abuse Sublimit (Section VI, part C, item 21)                                                     | \$2,500,000                  | \$2,500,000                                     |
| Retroactive Date                                                                                        | ,                            | May 1, 1987 except as shown in Attachment C     |

# **Cyber Risk Coverage Form**

| FORM<br>NUMBER | COVERAGE PERIOD                                      | NAMED ASSURED    | MAINTENANCE<br>DEDUCTIBLE |
|----------------|------------------------------------------------------|------------------|---------------------------|
| CRCF<br>202526 | 07/01/2025 – 07/01/2026<br>12:01 A.M., Standard Time | Per Attachment A | 10%, up to \$25,000       |

| CYBER SECURITY RISK COVERAGE PART ONE: Terms and Conditions                                 |                                                       |                                                                          |
|---------------------------------------------------------------------------------------------|-------------------------------------------------------|--------------------------------------------------------------------------|
| SECURITY RISK COVERAGE LIMITS                                                               | Limit per Named Assured Per PRIVACY OR SECURITY EVENT | Annual Aggregate Limit Per All Named Assureds                            |
| PART TWO: Third-Party Liability Coverage Limits                                             | \$1,000,000                                           | \$1,000,000 up to<br>\$15,000,000 aggregate all<br>POOL Members combined |
| The following sublimits are a part of addition to the Limits of Liability:                  | and not in                                            |                                                                          |
| PART THREE: First-Party Event Management and Network Interruption Coverage Limit  \$250,000 |                                                       |                                                                          |
|                                                                                             |                                                       |                                                                          |
| Proof of Loss Preparation Costs (as defined, Separate Limit)                                | \$50,000                                              |                                                                          |
| Retroactive Date                                                                            |                                                       | July 1, 2013                                                             |

# **Environmental Liability Coverage**

The Limits of Liability are as follows:

| Coverage A | Third Party Claims for Bodily Injury, Property Damage or |  |
|------------|----------------------------------------------------------|--|
|            | Remediation Expense                                      |  |
| Coverage B | First Party Remediation Expense                          |  |
| Coverage C | Emergency Response Expense                               |  |
| Coverage D | Business Interruption                                    |  |

| COVERAGE | DEDUCTIBLE | EACH INCIDENT | AGGREGATE    |
|----------|------------|---------------|--------------|
|          |            | LIMIT         | LIMIT        |
| A,B,C    | \$25,000   | \$2,000,000   | \$10,000,000 |

| COVERAGE | DEDUCTIBLE BUSINESS |                    | BUSINESS     |
|----------|---------------------|--------------------|--------------|
|          |                     | INTERRUPTION LIMIT | INTERRUPTION |
|          |                     | (Days)             | LIMIT (\$)   |
| D        | 3 Days              | 365                | \$2,000,000  |