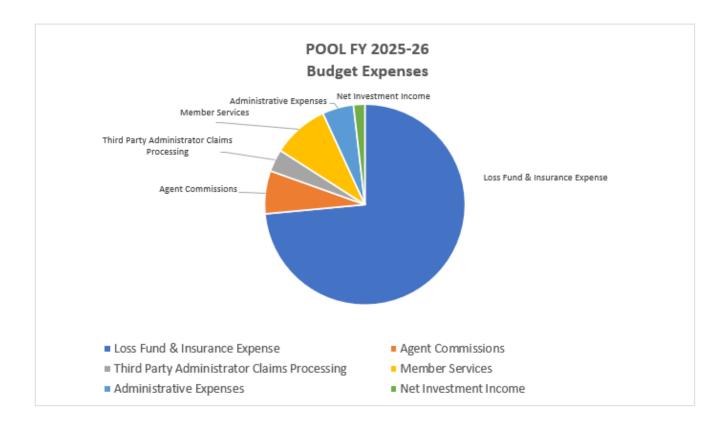

# **POOL 2025-2026 APPROVED BUDGET AND EXPENSES**

| POOL Budget FY 25-26                        | Approved Budget | % Allocation |
|---------------------------------------------|-----------------|--------------|
| Loss Fund & Insurance Expense               | \$ 22,379,752   | 77.0%        |
| Agent Commissions                           | \$ 1,974,871    | 6.8%         |
| Third Party Administrator Claims Processing | \$ 865,822      | 3.0%         |
| Member Services                             | \$ 2,151,757    | 7.4%         |
| Administrative Expenses                     | \$ 1,487,327    | 5.1%         |
| Building Cost                               | \$ 196,263      | 0.7%         |
| Total Budget                                | \$ 29,055,791   | 100.0%       |
|                                             |                 |              |